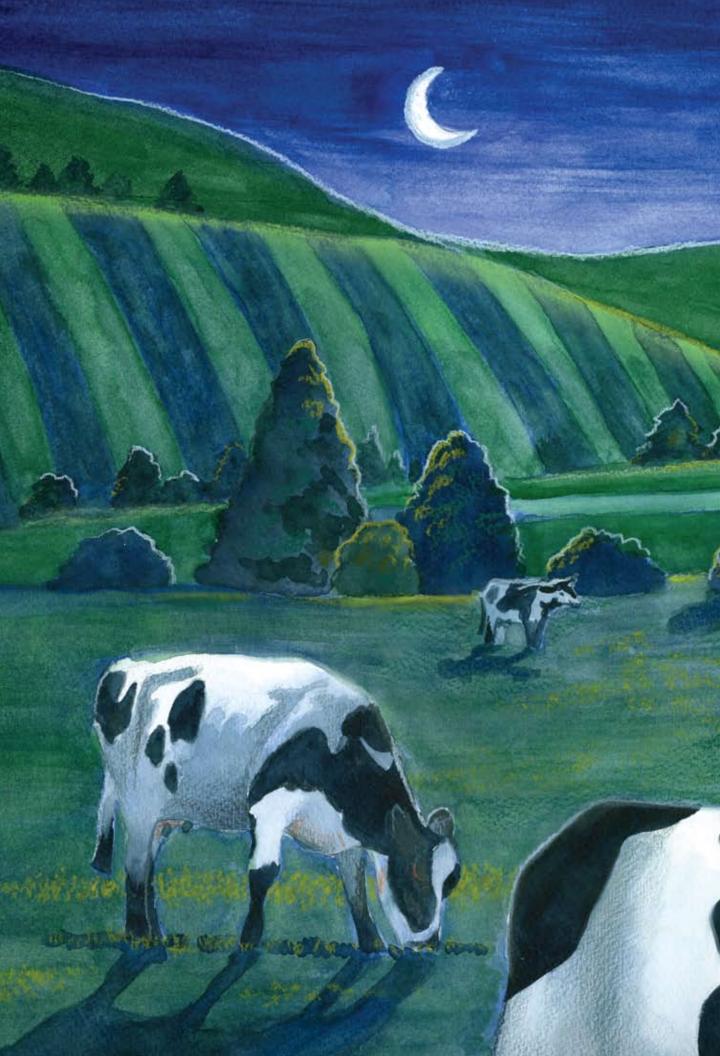

Pat, Terry, Christy & Michael Anthony Marge & Jim Orchard

Do owls go "Whoo" from outside in the thicket?