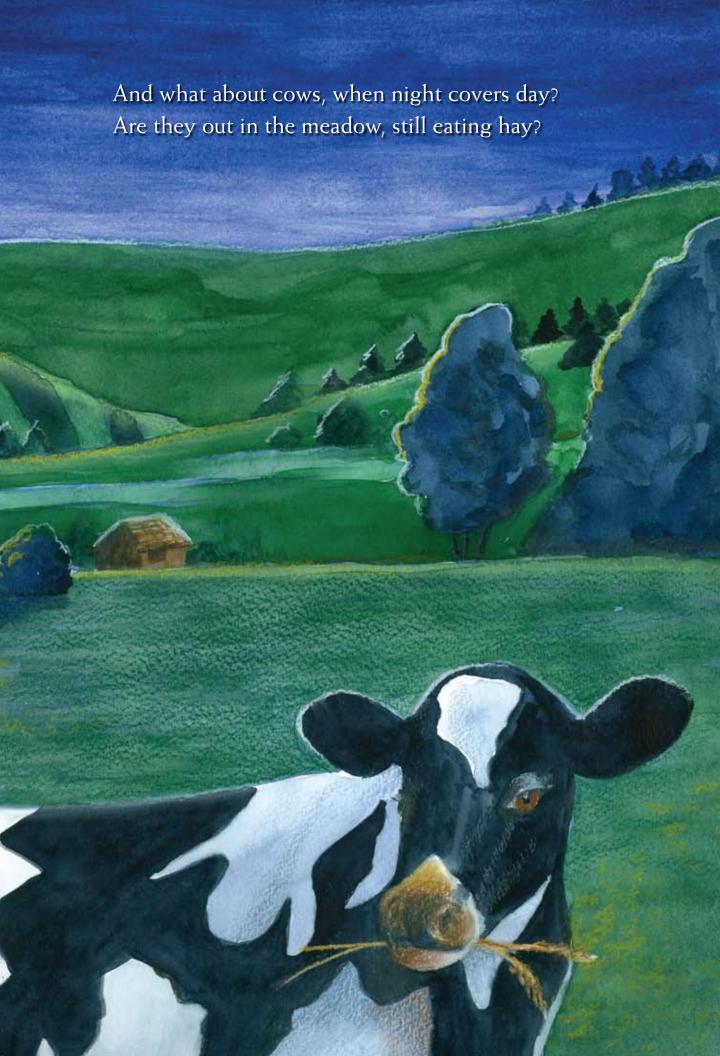

Pat, Terry, Christy & Michael Anthony Marge & Jim Orchard

Do owls go "Whoo" from outside in the thicket?