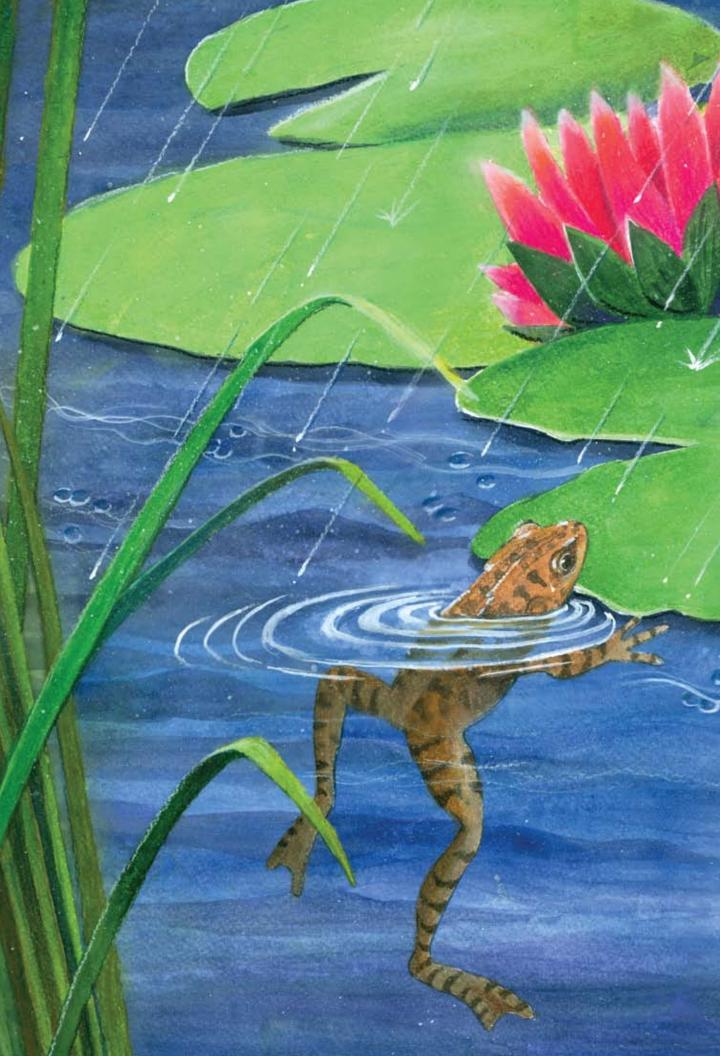

Pat, Terry, Christy & Michael Anthony Marge & Jim Orchard

Do owls go "Whoo" from outside in the thicket?