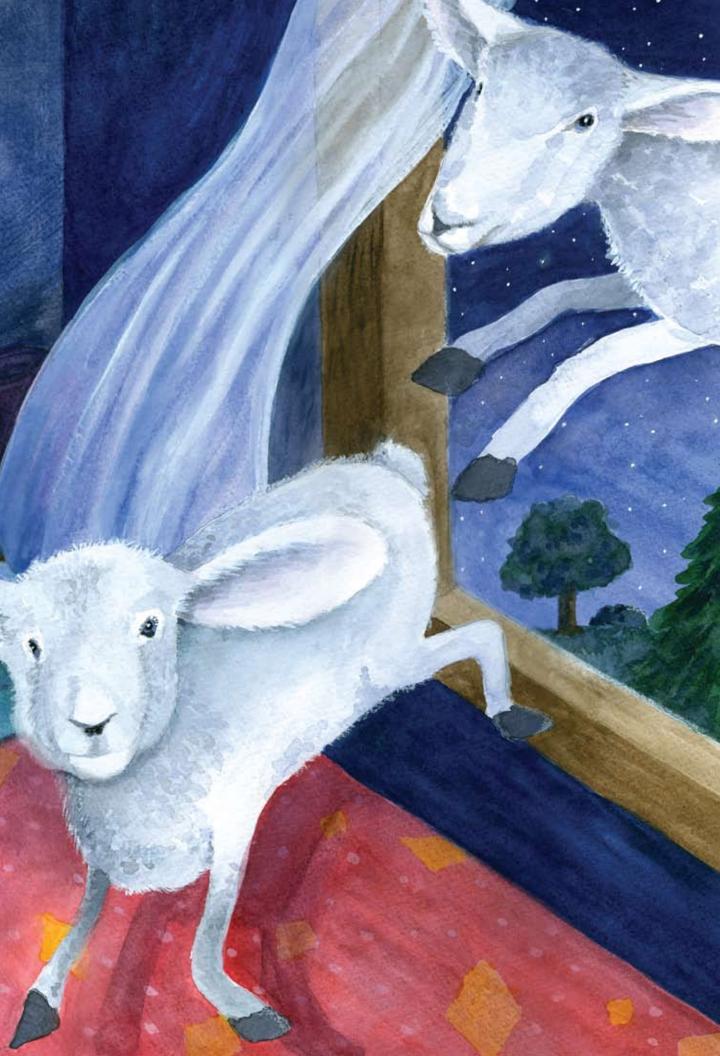

Pat, Terry, Christy & Michael Anthony Marge & Jim Orchard

Do owls go "Whoo" from outside in the thicket?