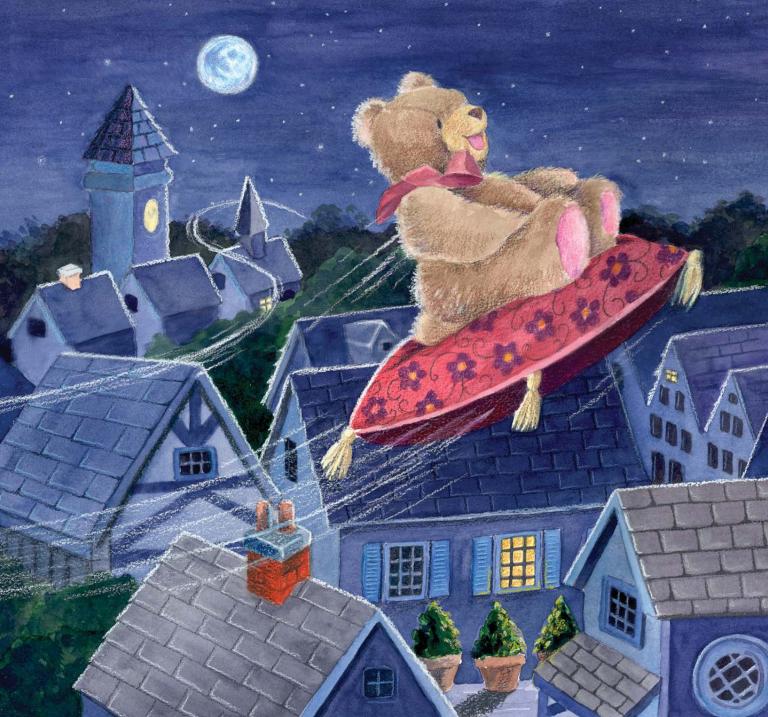

Pat, Terry, Christy & Michael Anthony Marge & Jim Orchard

Do owls go "Whoo" from outside in the thicket?