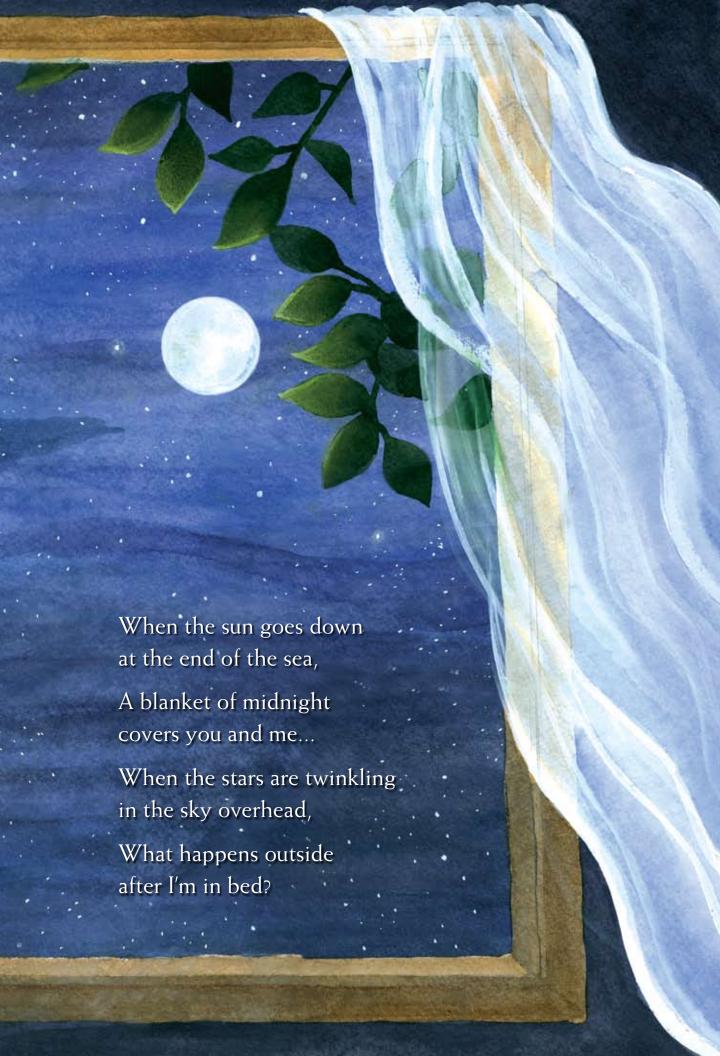

Pat, Terry, Christy & Michael Anthony Marge & Jim Orchard

Do owls go "Whoo" from outside in the thicket?