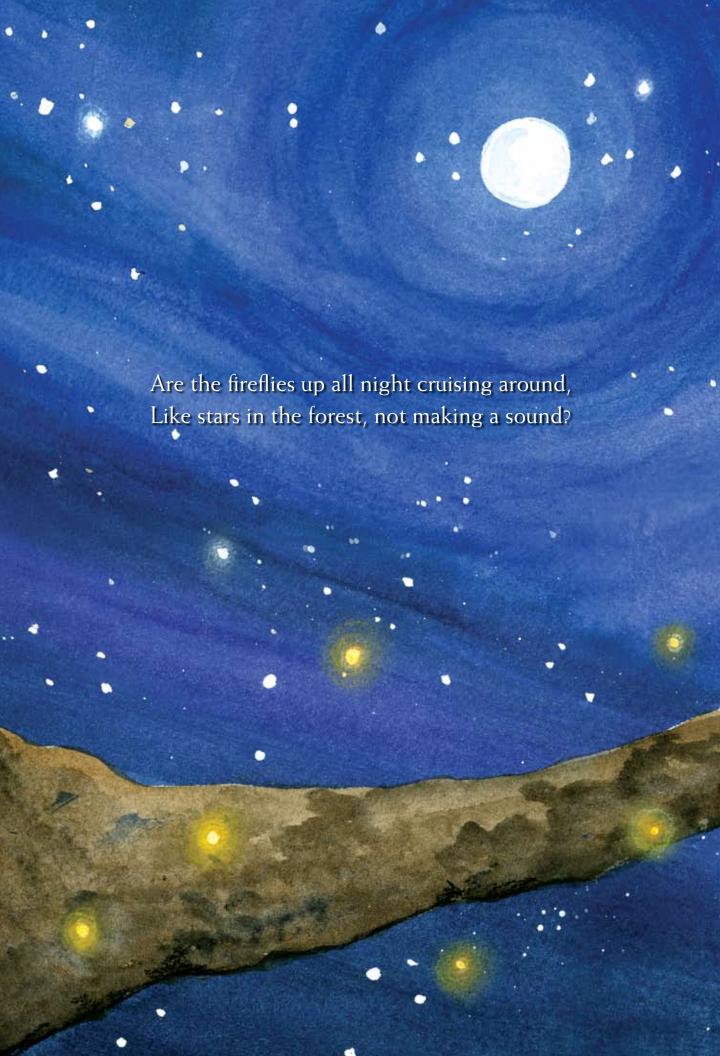

Pat, Terry, Christy & Michael Anthony Marge & Jim Orchard

Do owls go "Whoo" from outside in the thicket?