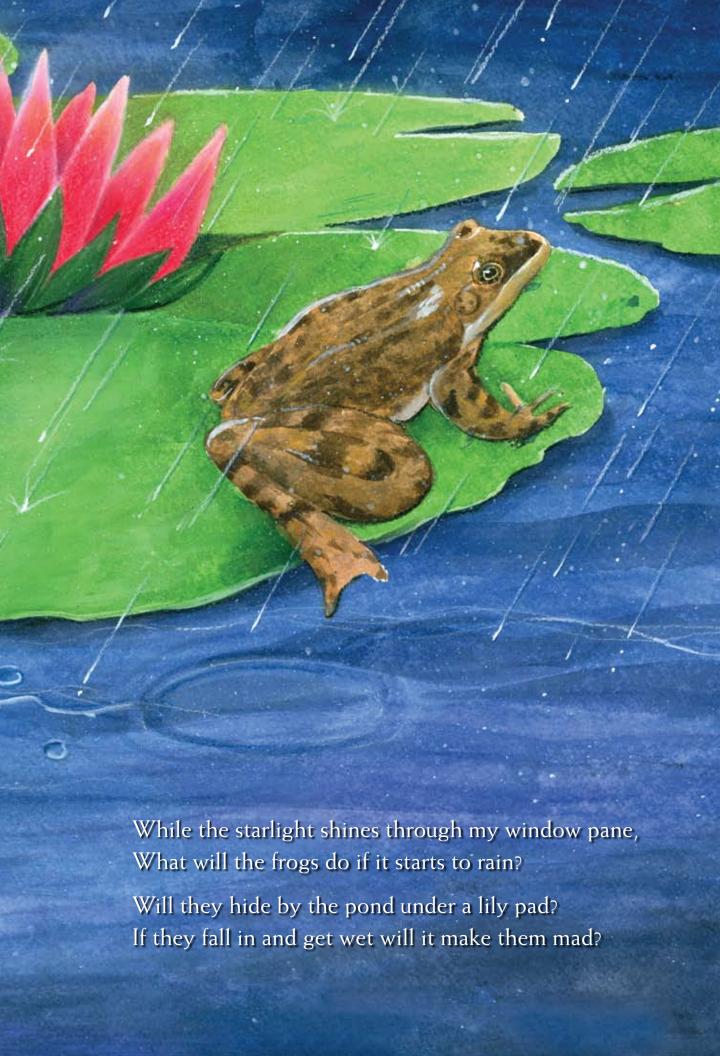

Pat, Terry, Christy & Michael Anthony Marge & Jim Orchard

Do owls go "Whoo" from outside in the thicket?