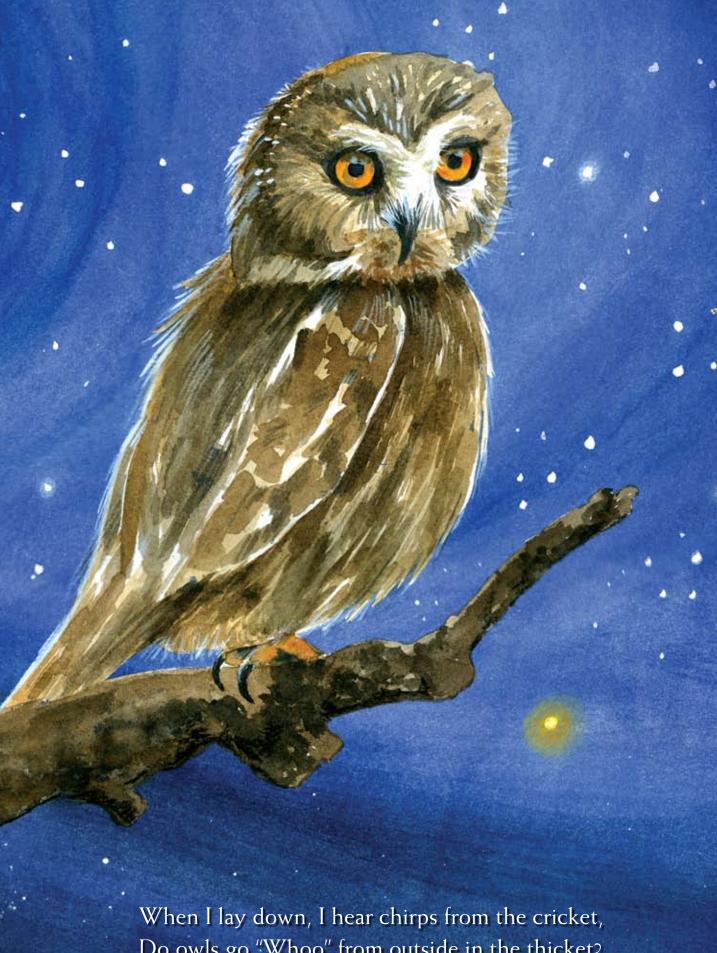

Pat, Terry, Christy & Michael Anthony Marge & Jim Orchard

Do owls go "Whoo" from outside in the thicket?