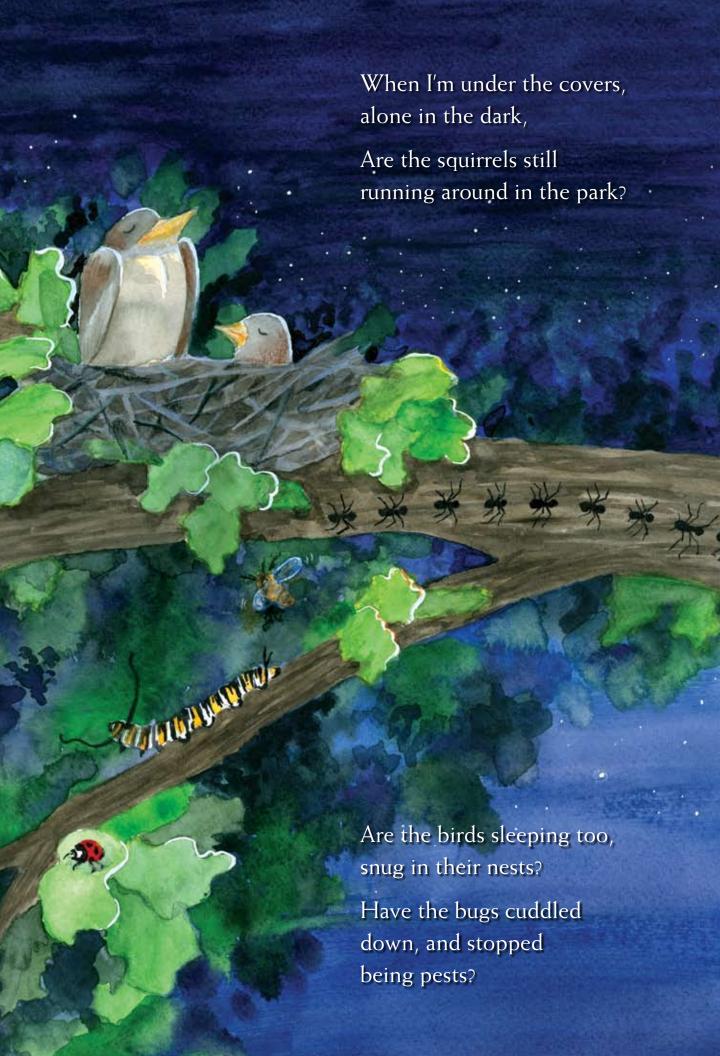

nd inspired me as I went through the process of writing and illustrating this book.

Thanks and appreciation to my Creativity Group, whose support helped immensely to give me the kick in the pants I needed when I needed it!

With Love and Cratitude Coreen and Doug Hayron Jean and Gary Mackall The Campbell Family Jill, Greg, Sarah and Daniel Tekki Lomnicki Bernice Polowy Julic & Judy Bugos Mary Meyer Brian HARR William Chiesa David Chiesa Andrea and Mark Sullivan Maggie & Charlie Wilkins Fran Kalantzis

All that we see and seem is but a dream within a dream —Edgar Allen Poe

Chuck and Karen North

Lois Kraus

Sissy and Pat Wood

Sandy Ford

Anne Morris

Maureen Lilleeng, Kumon of McHenry

Jeff and Val Gee

Pat, Terry, Christy & Michael Anthony Marge & Jim Orchard

















































Do owls go "Whoo" from outside in the thicket?