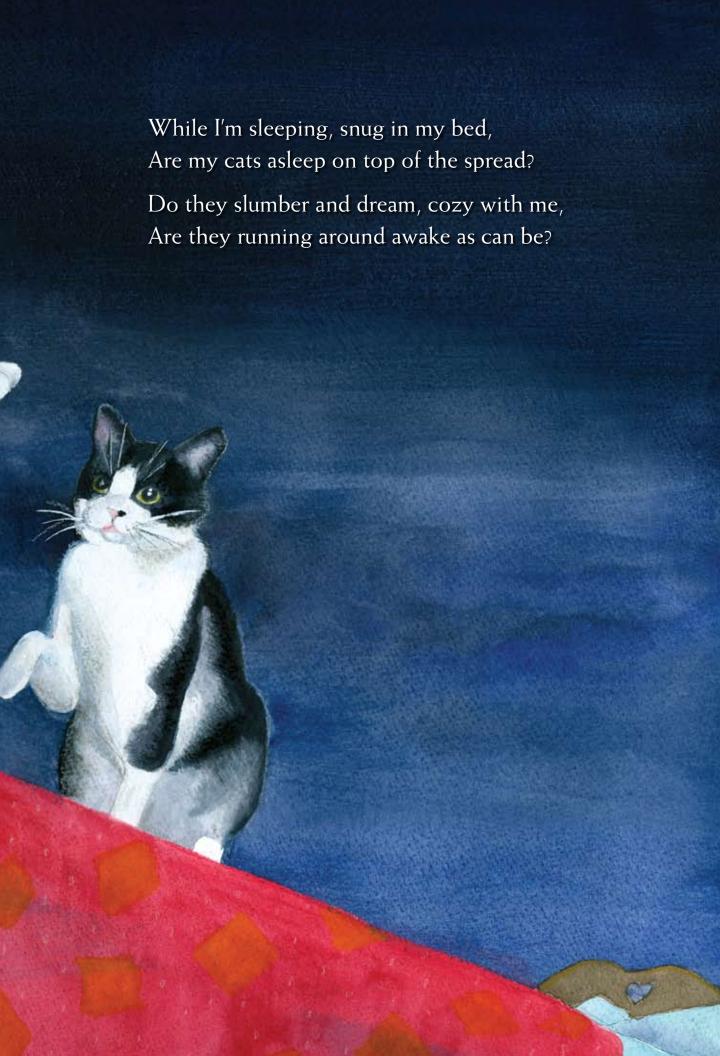

Pat, Terry, Christy & Michael Anthony Marge & Jim Orchard

Do owls go "Whoo" from outside in the thicket?